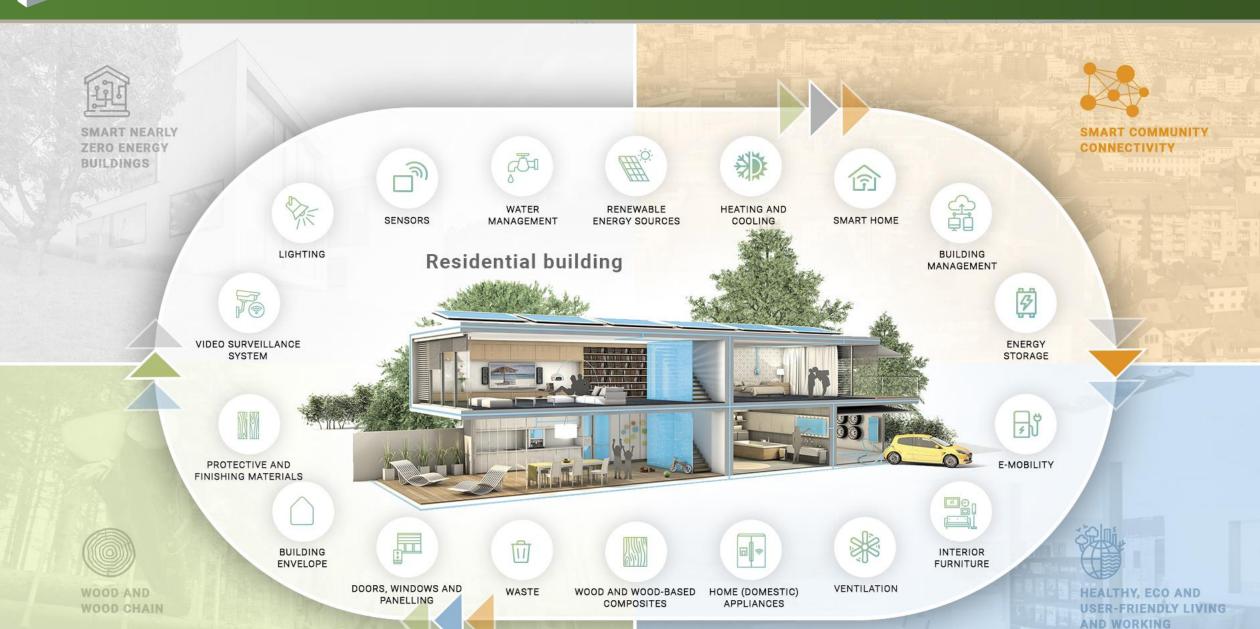

### SMART NEARLY ZERO ENERGY BUILDINGS

Modular and mobile living units

On-site rapid construction systems

Wooden buildings

Classic massive buildings

Building design and interior design services

## CONSTRUCTION OF BUILDINGS

Multi-functional elements and systems for building envelope

Wooden doors, windows and wooden panelling (Supporting) structural elements

Special, protective, finishing materials, elements and systems

Forest, wood and wood-based composites

## BUILDING SUPPLY AND MANAGEMENT INCLUDING CONNECTIVITY WITH SMART COMMUNITIES

Energy production, storage and use, including water and waste management

- Devices and systems for heating, cooling, ventilation and air conditioning
- Energy production and storage
- District energy systems
- · Water and waste management systems

#### Integral building management

- Devices and systems for building energy management
- Solutions and systems for energy management and energy flexibility trading
- Systems for smart building interconnections with communities
- Devices and systems for building, interior, surveillance and security management

## INTERIOR ELEMENTS

Light and lighting solutions

#### Home (domestic) appliances

- Major Domestic Appliances
- Small Domestic Appliances
- Consumer electronics

#### Interior furniture

Joint development and strategic value chains | New business models | Digitalization of buildings | Human resource development Active reduction of GHG emissions | Co-creation of legislation | Strengthening internationalization | Promoting entrepreneurship