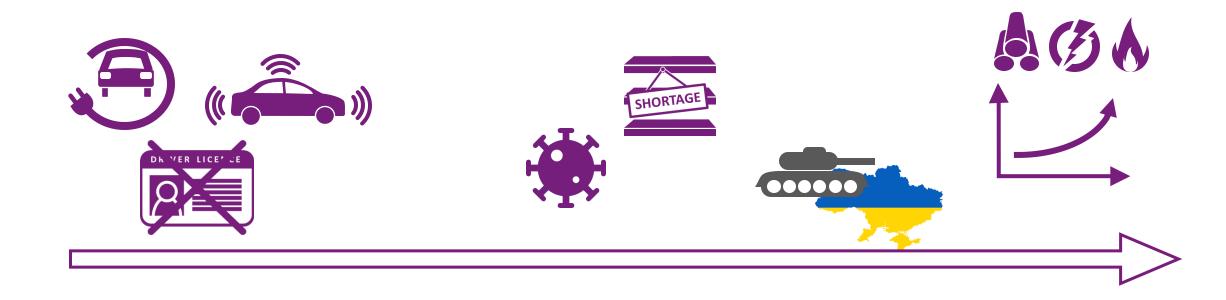

# Towards a resilient European automotive industry









#### **About EACN**

- Association like network since January 2021
- 24 Automotive Clusters
- 12 Countries
- > 4.500 Members
- > 2.400 SMEs

Objective: Boost competitiveness through collaboration!











#### Automotive industry in Europe: Key indicators



12,1 M vehicles 15,3% of WW vehicle production



3,5 M direct and indirect employments in manufacturing



8% of overall EU's GDP >45bn€ trade surplus



58,8 bn€ or 32% of the total EU's innovation spendings

Figures: ACEA, 2021







# Automotive industry in Europe: Challenges











### Automotive industry in Europe: Current situation







Advice and support from clusters

**National and EU co-funding** 

### A vision for a European circular automotive ecosystem











#### What can cluster networks do? The example of EACN



Joint Working Groups



**EACN Coffee Breaks** 



Best practice exchanges



Partner search support



Support to EU projects







# Support to SMEs thanks to EU funding

| Project                                           | European Automotive Cluster Network for Joint Industrial Modernisation Investments