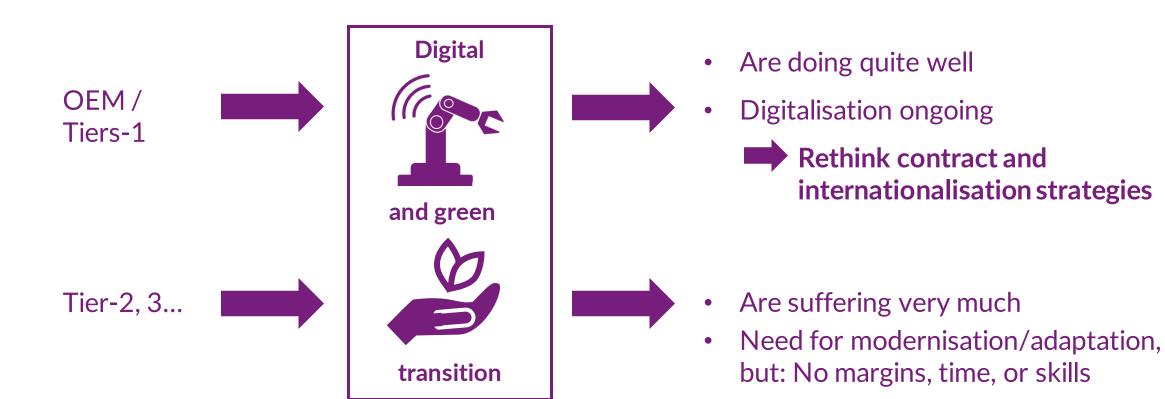

### Automotive industry in Europe: Current situation

Advice and support from clusters

**National and EU co-funding** 