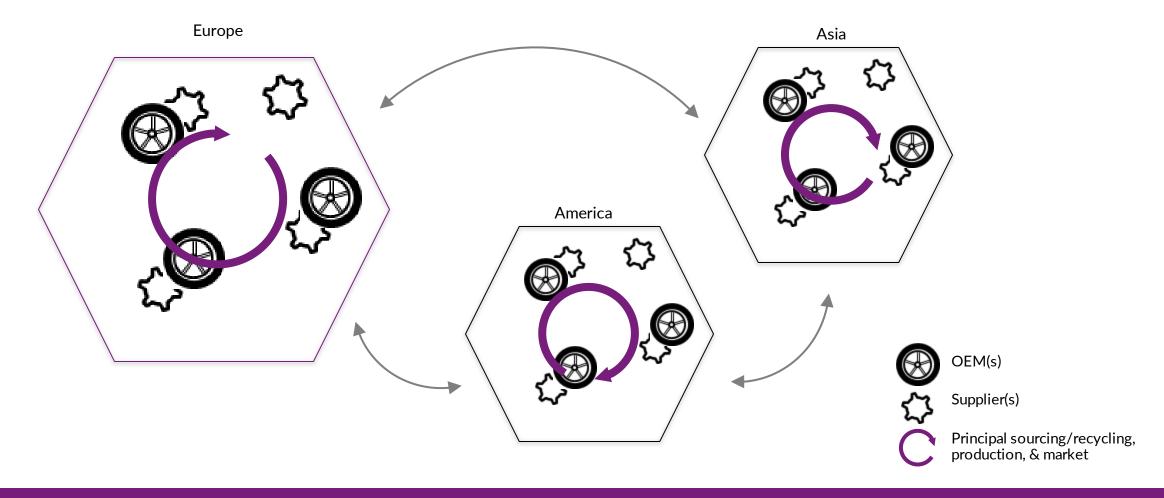

Towards a resilient European automotive industry









#### **About EACN**

- Association like network since January 2021
- 24 Automotive Clusters
- 12 Countries
- > 4.500 Members
- > 2.400 SMEs

Objective: Boost competitiveness through collaboration!











#### Automotive industry in Europe: Key indicators



12,1 M vehicles 15,3% of WW vehicle production



3,5 M direct and indirect employments in manufacturing



8% of overall EU's GDP >45bn€ trade surplus



58,8 bn€ or 32% of the total EU's innovation spendings

Figures: ACEA, 2021







# Automotive industry in Europe: Challenges











### Automotive industry in Europe: Current situation







Advice and support from clusters

**National and EU co-funding** 

### A vision for a European circular automotive ecosystem











#### What can cluster networks do? The example of EACN



Joint Working Groups



**EACN Coffee Breaks** 



Best practice exchanges



Partner search support



Support to EU projects







# Support to SMEs thanks to EU funding

| Project                                           | European Automotive Cluster Network for Joint Industrial Modernisation Investments