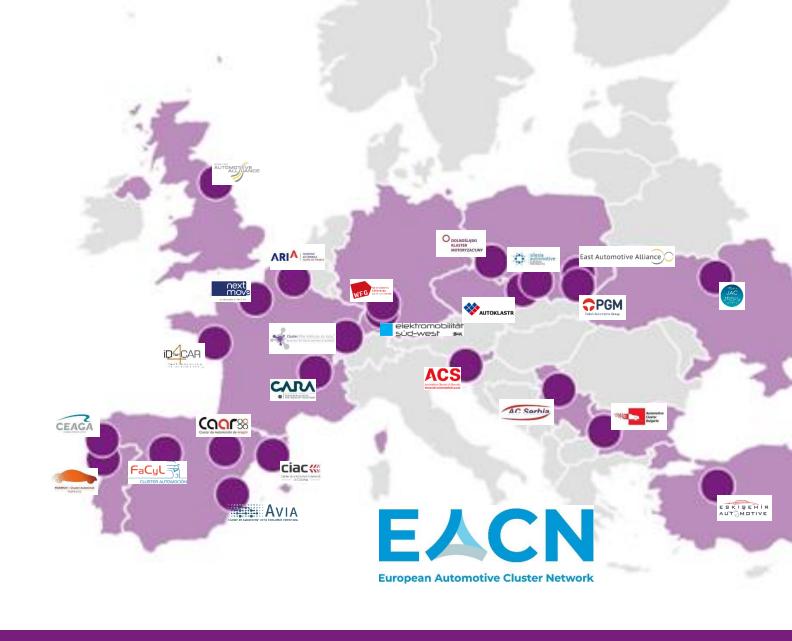

#### **About EACN**

- Association like network since January 2021
- 24 Automotive Clusters
- 12 Countries
- > 4.500 Members
- > 2.400 SMEs

Objective: Boost competitiveness through collaboration!