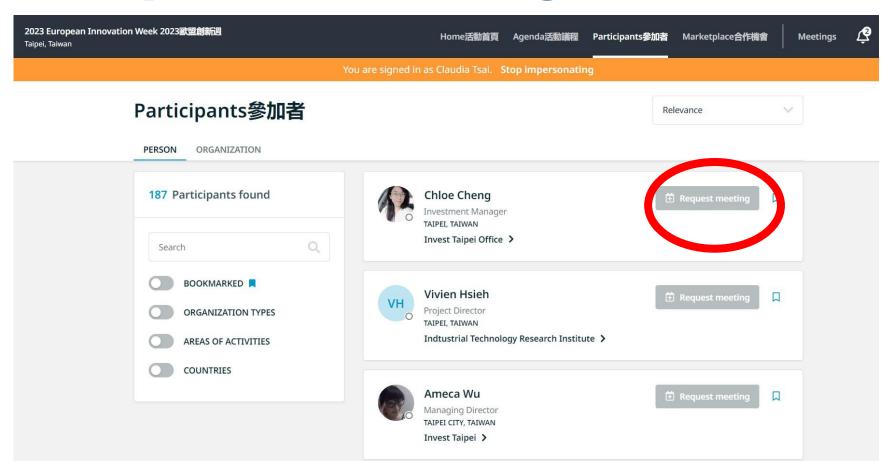

#### Request meetings

#### **Book meetings**

Send meeting requests to those you want to meet.

 Schedule your own meetings - <u>Meeting</u> requests have to be accepted, otherwise they cannot be scheduled.