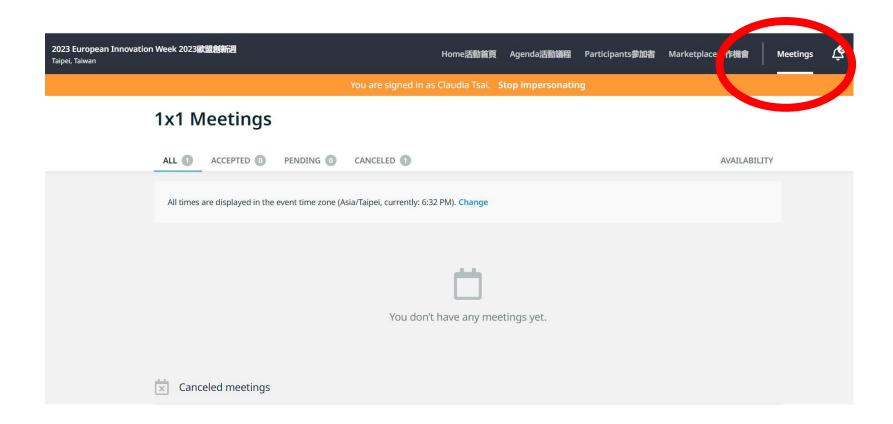

#### See your meeting status

#### Attend scheduled meetings

- Each matchmaking meeting will last for 30 minutes.
- The content of the meetings is completely confidential.

#### Your personal agenda

#### The general agenda