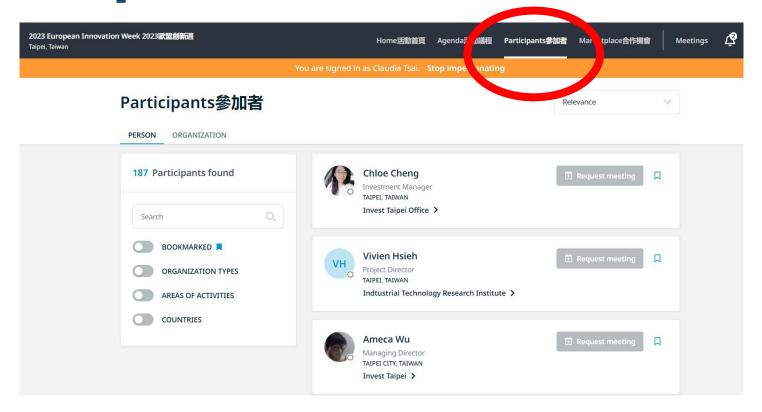

- Q&A
- Next steps

















## How to utilize the B2Match tool in order to achieve successful meetings













### Registration/Log in

















#### Create an oportunity

Organizer questions **OPPORTUNITIES** Account settings Logout + Product Add and describe a product you offer. + Service Add and describe a service you offer. + Partnership Add this if you are interested in engaging in a partnership with another organization. + Project Cooperation Add this if you are interested in finding a partner for your project. + Investment Add this if you seek investment opportunities. + Expertise Add your area of expertise and describe what you can offer to other participants















#### **Browse Opportunities**

















# Select with whom to meet: Participants

















#### Request meetings

















#### See your meeting status

















#### **Book meetings**

Send meeting requests to those you want to meet.

 Schedule your own meetings - <u>Meeting</u> requests have to be accepted, otherwise they cannot be scheduled.















#### Attend scheduled meetings



- Each matchmaking meeting will last for 30 minutes.
- The content of the meetings is completely confidential.















#### Your personal agenda

















#### The general agenda

















#### **Debriefing Survey**

A link to a Debriefing Survey will be sent to the participants at the end of the matchmaking event, remember to check your e-mail.

Please do not miss the chance to provide us your feedback!

















#### Antitrust comp