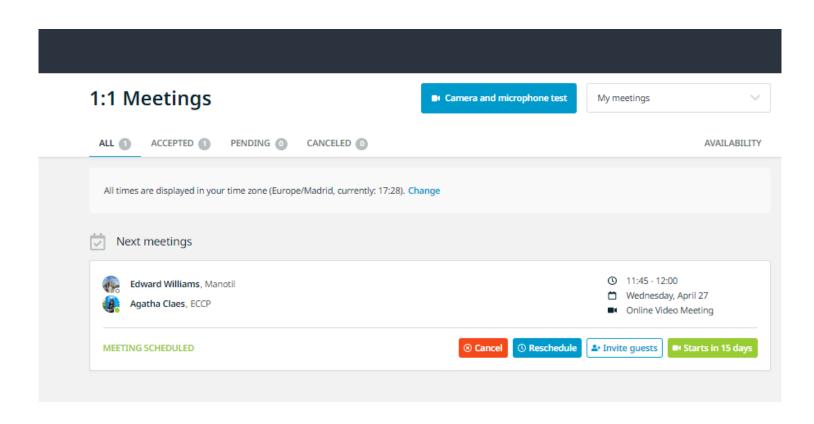

#### **Book meetings**

Send meeting requests to those you want to meet.

 Schedule your own meetings - <u>Meeting</u> requests have to be accepted, otherwise they cannot be scheduled.

#### Attend scheduled meetings

- Each matchmaking meeting will last for 30 minutes.
- The content of the meetings is completely confidential.