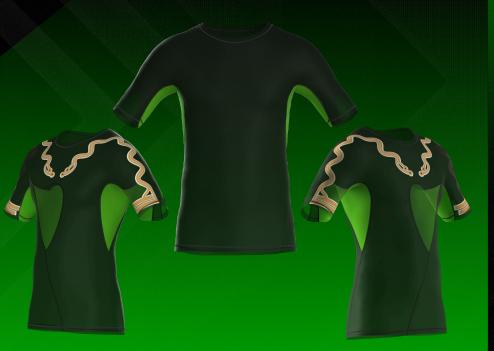

## Ti-SHIRT

**Ti-Shirt** Equipped with flexible electrodes, in the sleeves and **patented** electronic connection technology

**Ti-Patch** is a silicone patch composed of flexible circuits that can be **removed and applied** to various apparel