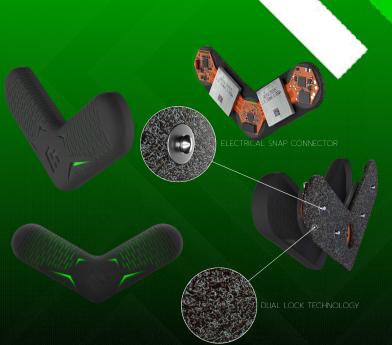

## OUR SOLUTION

Flexible electrodes for ECG

Postural analysis in training

**Patented connector** 

Temperature sensor

## Ti-SHIRT

**Ti-Shirt** Equipped with flexible electrodes, in the sleeves and **patented** electronic connection technology

**Ti-Patch** is a silicone patch composed of flexible circuits that can be **removed and applied** to various apparel