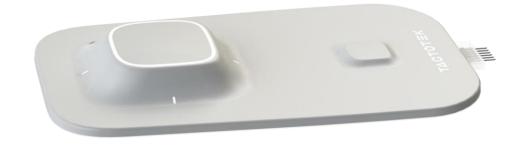

### IMSE = Injection Molded Structural Electronics

- One molded part with IMSE SiP
- One injection molding tool
- Minimal assembly
- 4,5mm molded material thickness, 90% less material
- 130 grams, 54% less weight
- Less energy needed in production & logistics

### IMSE<sup>®</sup> Smart Surfaces for Integrated Sustainability

- Decorative and functional illumination - LEDs are molded within a single structure, no light guides
- Full HMI solutions
- Qualified by OEMs for automotive production use