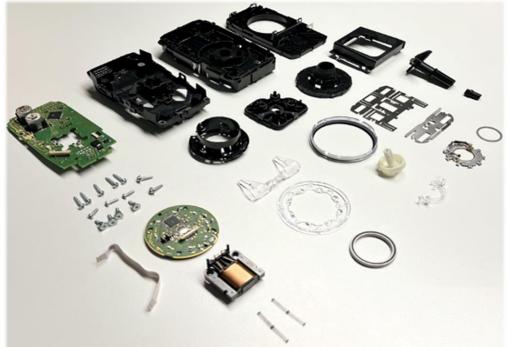

### IMSE = Injection Molded Structural Electronics

- One molded part with IMSE SiP
- One injection molding tool
- Minimal assembly
- 4,5mm molded material thickness, 90% less material
- 130 grams, 54% less weight
- Less energy needed in production & logistics

### IMSE<sup>®</sup> Smart Surfaces for Integrated Sustainability

- Decorative and functional illumination - LEDs are molded within a single structure, no light guides
- Full HMI solutions
- Qualified by OEMs for automotive production use