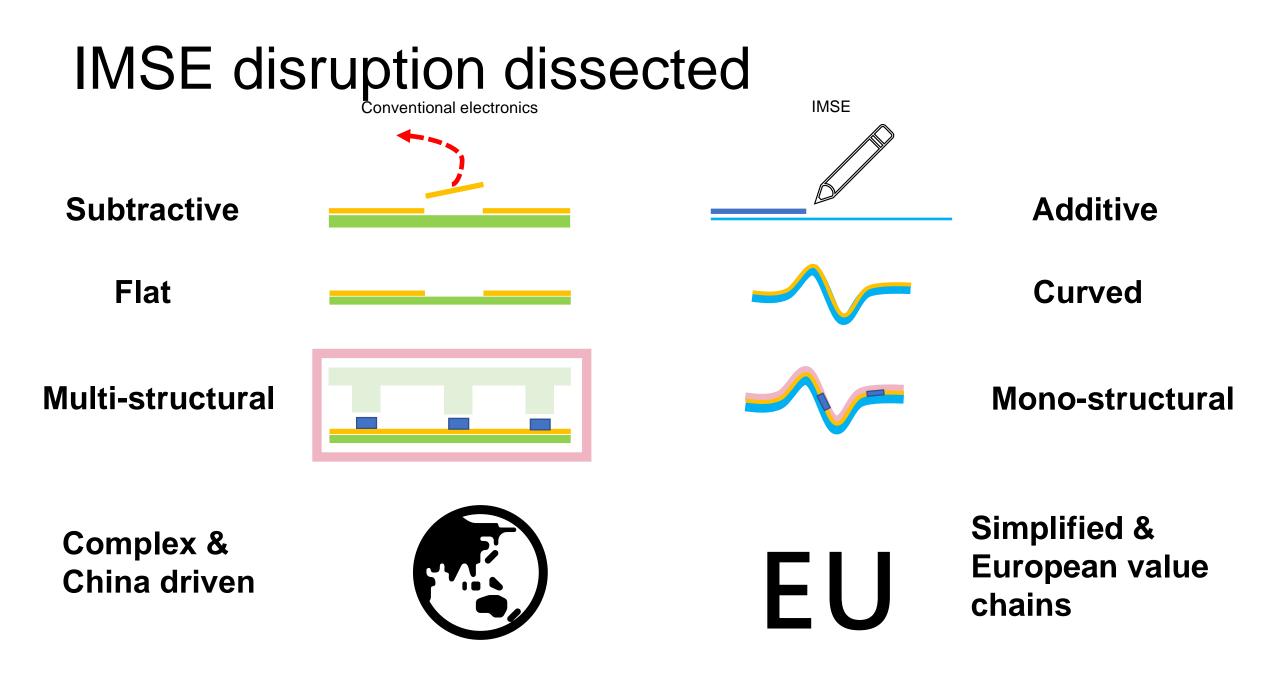

## The Future of Electronics

### **Conventional electronics**

- 41 parts + Two large PCBs
- Multiple injection molding tools
- Costly and complex assembly
- 48mm assembly depth
- 281 grams

### IMSE = Injection Molded Structural Electronics

- One molded part with IMSE SiP
- One injection molding tool
- Minimal assembly
- 4,5mm molded material thickness, 90% less material
- 130 grams, 54% less weight
- Less energy needed in production & logistics

### IMSE<sup>®</sup> Smart Surfaces for Integrated Sustainability

- Decorative and functional illumination - LEDs are molded within a single structure, no light guides
- Full HMI solutions
- Qualified by OEMs for automotive production use