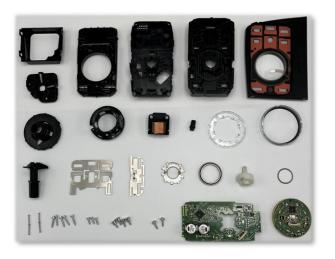

### **Conventional electronics**

- 41 parts + Two large PCBs
- Multiple injection molding tools
- Costly and complex assembly
- 48mm assembly depth
- 281 grams