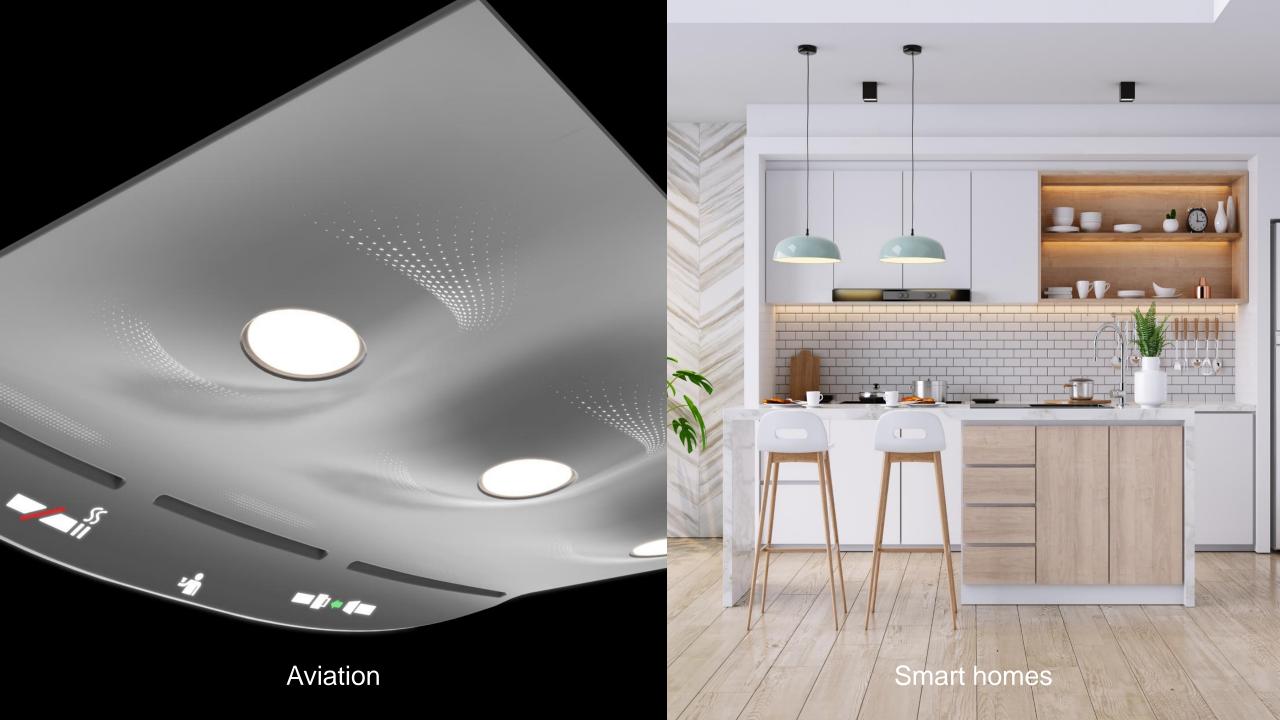

### IMSE<sup>®</sup> Smart Surfaces for Integrated Sustainability

- Decorative and functional illumination - LEDs are molded within a single structure, no light guides
- Full HMI solutions
- Qualified by OEMs for automotive production use