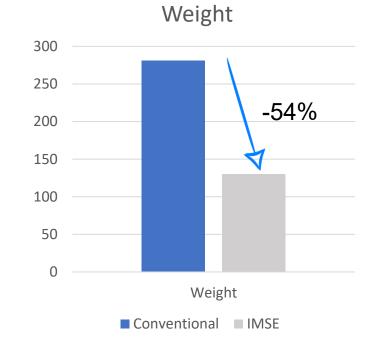

### **Conventional electronics**

- 41 parts + Two large PCBs
- Multiple injection molding tools
- Costly and complex assembly
- 48mm assembly depth
- 281 grams

### IMSE = Injection Molded Structural Electronics

- One molded part with IMSE SiP
- One injection molding tool
- Minimal assembly
- 4,5mm molded material thickness, 90% less material
- 130 grams, 54% less weight
- Less energy needed in production & logistics