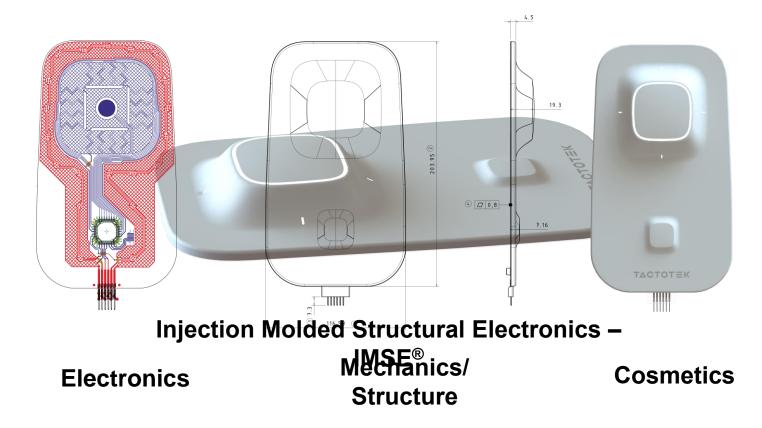

### *Injection Molded Structural Electronics* IMSE® technology

- IPR Licensing
- Design Services
- Selected Manufacturing

HQ in Oulu, Finland

**Offices** in USA, Germany, Japan and South Korea

Head Count 100

### IMSE = Injection Molded Structural Electronics

- One molded part with IMSE SiP
- One injection molding tool
- Minimal assembly
- 4,5mm molded material thickness, 90% less material
- 130 grams, 54% less weight
- Less energy needed in production & logistics