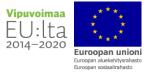

### **Conventional electronics**

- 41 parts + Two large PCBs
- Multiple injection molding tools
- Costly and complex assembly
- 48mm assembly depth
- 281 grams

#### Amount of Parts