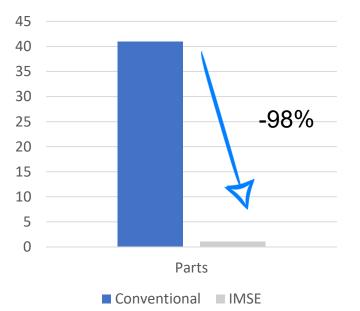

### **Conventional electronics**

- 41 parts + Two large PCBs
- Multiple injection molding tools
- Costly and complex assembly
- 48mm assembly depth
- 281 grams

### IMSE = Injection Molded Structural Electronics

- One molded part with IMSE SiP
- One injection molding tool
- Minimal assembly
- 4,5mm molded material thickness, 90% less material
- 130 grams, 54% less weight
- Less energy needed in production & logistics

#### Amount of Parts