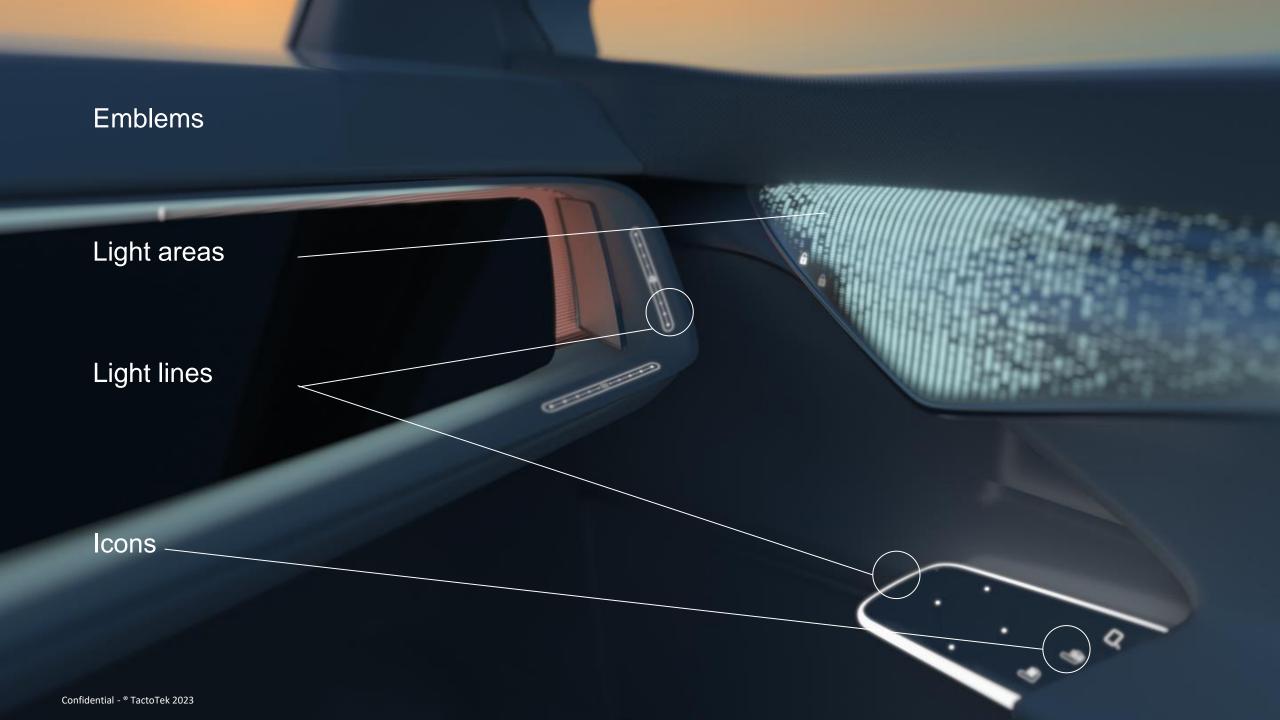

### IMSE<sup>®</sup> Smart Surfaces for Integrated Sustainability

- Decorative and functional illumination - LEDs are molded within a single structure, no light guides
- Full HMI solutions
- Qualified by OEMs for automotive production use