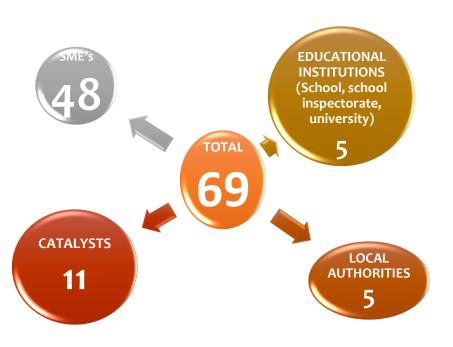

## Clusters Presenting Themselves Pitching Session

22 November 2023

14:00-15:30

Clusters Meet Regions, lasi

## **PRO WOOD Regional Wood Cluster**



- established in 2010, located in Sfântu Gheorghe, Romania
- specialized in forestry, wood management and furniture production
- particular focus on INNOVATION



**Challenge:** Increase level of innovation among the actors of a traditional industry.

Cross-sectorial cooperation

**Activities:** In order to develop new products, there is a particular focus on innovation and cross-sectorial cooperation.

Concrete need for cooperation and development of an industry that is considered to be very traditional

## Impact:

We are looking for collaboration with other clusters, from other sectors in order to massively change the perception with regard to the traditional use of wood, thus creating higher added value products from this sustainable raw material.