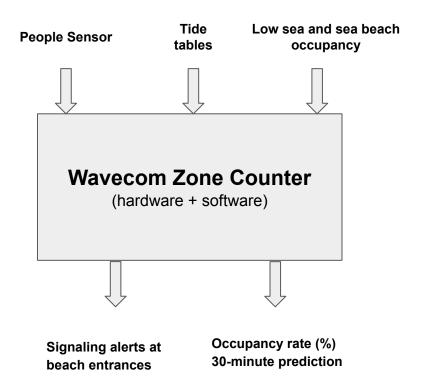

## ANTICIPATE OCCUPANCY RATE

Using predictive algorithms, it shows us the **expected occupancy** in the next hour

# FULL CONTROL OF ACCESSES

People accounting is performed in real time, using a sensor.

VISIBLE
OCCUPANCY in
APP's (eg INFO
PRAIAS)

#### **FULL ACCESSES CONTROL**

- Total number of people at the beach Counting people at the beach
- Number of passes per entry pass Count (in/out) per entrance
- Number of passes per beach entry Count (in/out) per beach
- Beach flow passes
   People Entrances and exits history -in the last hour per beach