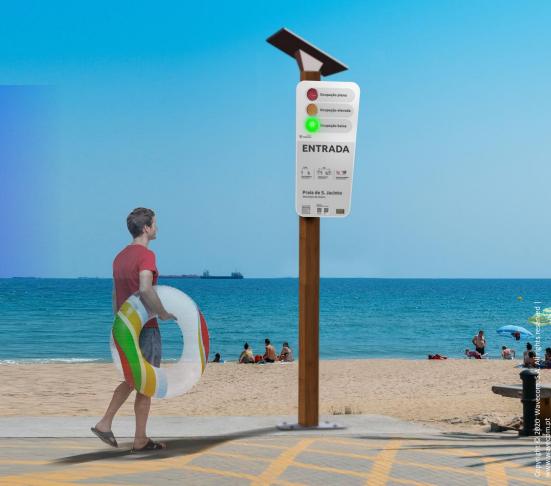

### **ENTRY**

Beach identification Municipality

wavecom

#### **LED Signage**

Identifies the occupation of the beach in real time

#### **Entry Identification**

May be associated with a local reference

Beach umbrella Different groups

Not allowed Sports activities

Logos