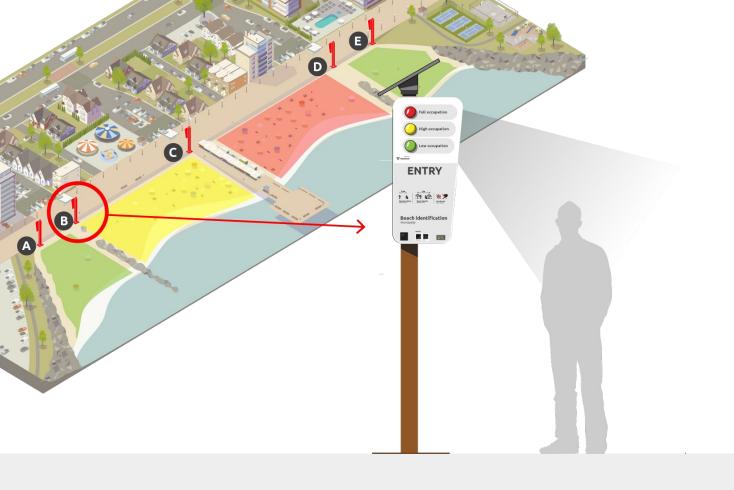

# FULL CONTROL OF ACCESSES

People accounting is performed in real time, using a sensor.

VISIBLE
OCCUPANCY in
APP's (eg INFO
PRAIAS)

#### **FULL ACCESSES CONTROL**

- Total number of people at the beach Counting people at the beach
- Number of passes per entry pass Count (in/out) per entrance
- Number of passes per beach entry Count (in/out) per beach
- Beach flow passes
   People Entrances and exits history -in the last hour per beach

### REAL-TIME INFORMATION PANEL